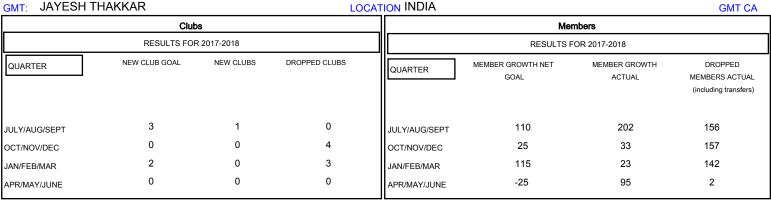

## MONTHLY MEMBERSHIP PROGRESS REPORT

District 3232 J

Results as of: 04/30/2018

## JAYESH THAKKAR **LOCATION INDIA**



## GOALS AND ACTUAL NEW CLUBS CUMULATIVE



## GOALS AND ACTUAL MEMBERS CUMULATIVE



| -■- MEMBER GROWTH NET GOAL        |
|-----------------------------------|
| - ● - MEMBER GROWTH ACTUAL        |
| - ▲ - LAST YEAR MEMBERSHIP ACTUAL |
|                                   |
|                                   |
|                                   |

| DROPPED CLUBS: 7 |     |
|------------------|-----|
| DROPPED MEMBERS  |     |
| DECEASED         | 3   |
| CLUB CANCELLED   | 37  |
| OTHER            | 417 |
| TOTAL            | 457 |

| 23 CLUBS OF 62 ADDED 1 OR MORE | GENDER DISTRIBUTION |                             |
|--------------------------------|---------------------|-----------------------------|
| NEW MEMBERS                    | MALE<br>FEMALE      | 1,632 (79.7)<br>415 (20.