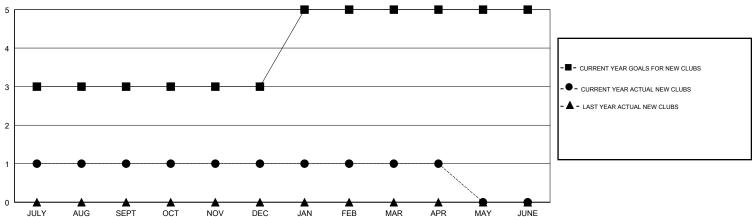

## MONTHLY MEMBERSHIP PROGRESS REPORT

District 3232 J

Results as of: 04/30/2018

## JAYESH THAKKAR **LOCATION INDIA**



## GOALS AND ACTUAL NEW CLUBS CUMULATIVE



## GOALS AND ACTUAL MEMBERS CUMULATIVE



| -■- MEMBER GROWTH NET GOAL        |
|-----------------------------------|
| - ● - MEMBER GROWTH ACTUAL        |
| - ▲ - LAST YEAR MEMBERSHIP ACTUAL |
|                                   |
|                                   |
|                                   |

| DROPPED CLUBS: 7 |     |
|------------------|-----|
| DROPPED MEMBERS  |     |
| DECEASED         | 3   |
| CLUB CANCELLED   | 37  |
| OTHER            | 417 |
| TOTAL            | 457 |

| 23 CLUBS OF 62 ADDED 1 OR MORE | GENDER DISTRIBUTION |                             |
|--------------------------------|---------------------|-----------------------------|
| NEW MEMBERS                    | MALE<br>FEMALE      | 1,632 (79.7)<br>415 (20.27) |
|                                | Wom