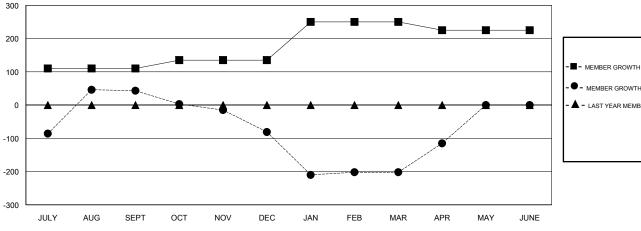

## GOALS AND ACTUAL MEMBERS CUMULATIVE

| -■- MEMBER GROWTH NET GOAL        |
|-----------------------------------|
| - ● - MEMBER GROWTH ACTUAL        |
| - ▲ - LAST YEAR MEMBERSHIP ACTUAL |
|                                   |
|                                   |
|                                   |